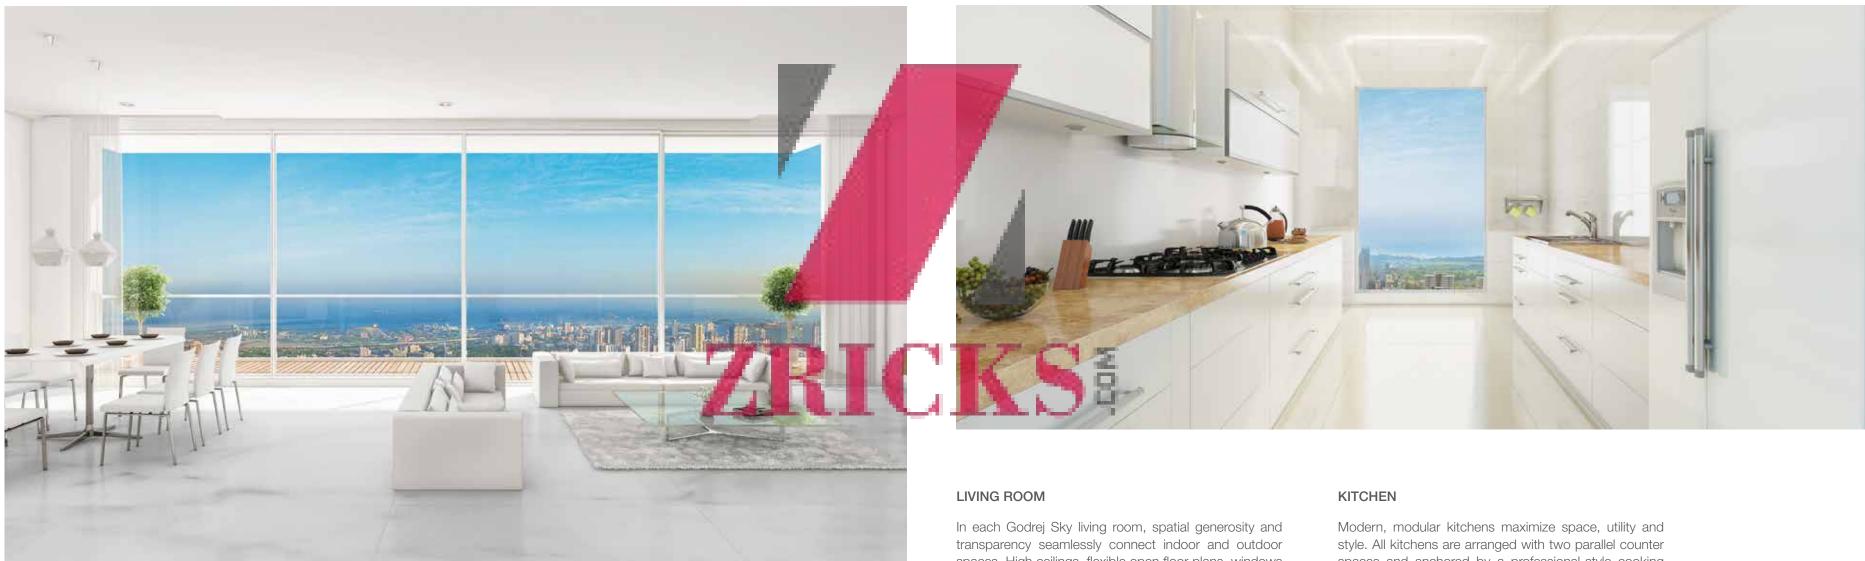

## AN EXQUISITE LIFESTYLE

Understated, global luxury is the essence of every apartment in Godrej Sky. 2, 3, 4 bedroom homes, 5 bedroom duplexes and penthouses facilitate flexibility and space for young couples and large families alike. Each home at Godrej Sky, with the first habitable floor above 95ft, is outfitted with Italian marble flooring in living rooms. Expansive windows offer at least two different panoramic views. From the clubhouse to each individual bedroom, Godrej Sky is an unparalleled world of its own.

spaces. High ceilings, flexible open floor plans, windows that are nine feet high, and sun decks with magnificent views over Mumbai's ever changing cityscape, all help create a meditative space, entirely adaptable to each resident's personal needs.

### www.Zricks.com

spaces and anchored by a professional-style cooking space. With extensive preparation space and connected storage, kitchens at Godrej Sky provide ample space to prepare a feast of any scale, while gas detectors provide safety and security.