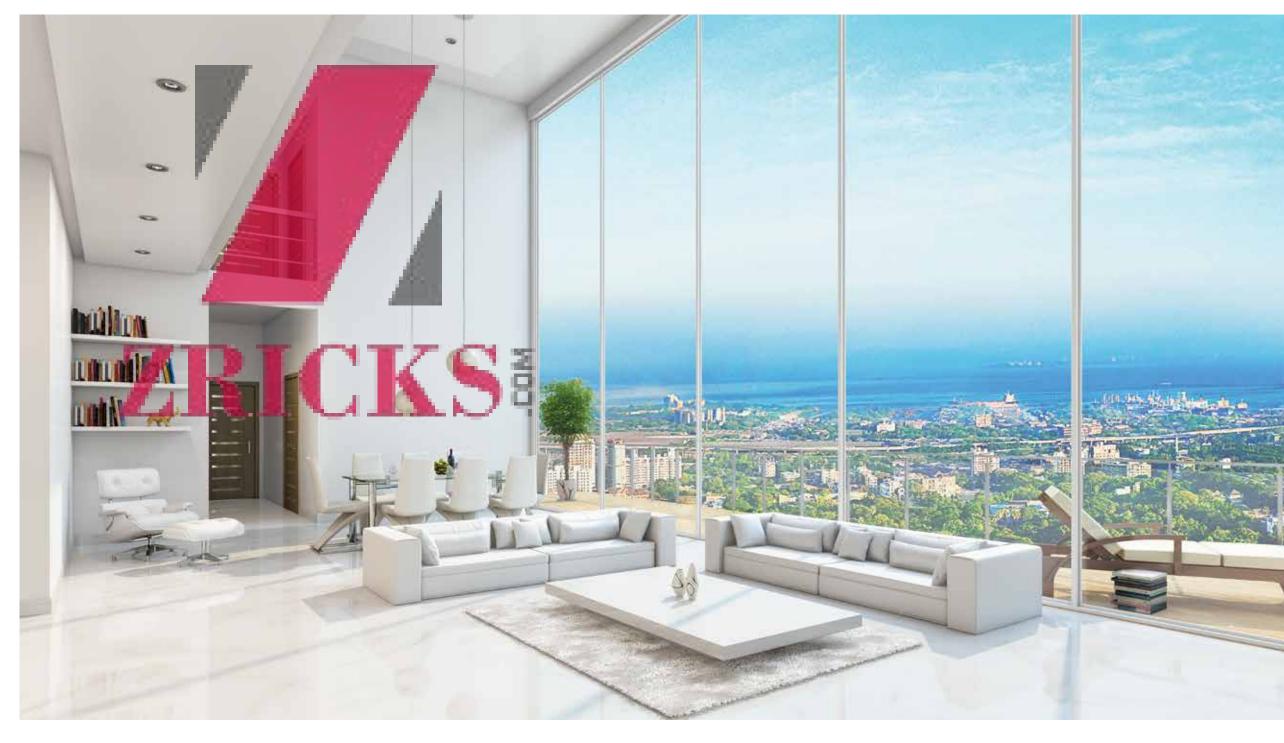

## AN EXQUISITE LIFESTYLE

Understated, global luxury is the essence of every apartment in Godrej Sky. 2, 3, 4 bedroom homes, 5 bedroom duplexes and penthouses facilitate flexibility and space for young couples and large families alike. Each home at Godrej Sky, with the first habitable floor above 95ft, is outfitted with Italian marble flooring in living rooms. Expansive windows offer at least two different panoramic views. From the clubhouse to each individual bedroom, Godrej Sky is an unparalleled world of its own.

spaces. High ceilings, flexible open floor plans, windows that are nine feet high, and sun decks with magnificent views over Mumbai's ever changing cityscape, all help create a meditative space, entirely adaptable to each resident's personal needs.