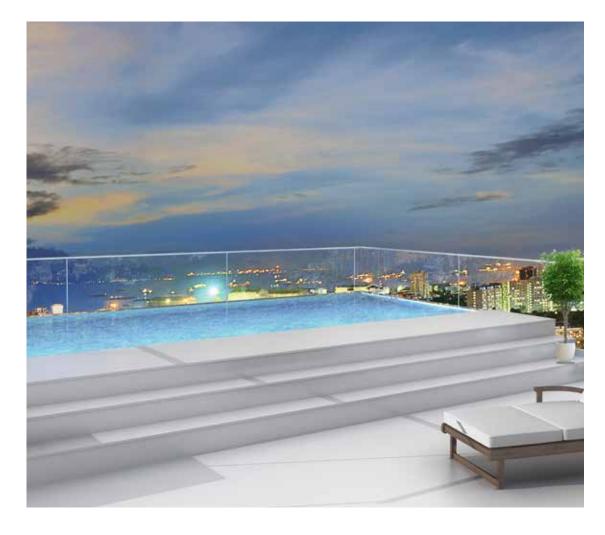

### A LEISURELY OUTDOOR LIFESTYLE

The amenities at Godrej Sky continue well into the lush, natural world. An annexe adjacent to the clubhouse will offer space for 50 - 75 guests, while a variety of outdoor facilities will allow residents of Godrej Sky to enjoy the complex's serene natural surroundings. A raised promenade featuring creative plantings, seating areas, water features and gorgeous views bring residents in close contact with the natural world around them. Volleyball courts, myriad walking paths at ground level, the shaded pool area and secluded gourmet coffee shop with wi-fi access all facilitate an invigorating interface with the outdoors.

- Outdoor pool with attached Jacuzzi
  Separate kids' pool
  Jogging track
- Multi-purpose court for volleyball and basketball
- Cricket pitch with bowling machine

- Covered vehicle drop-off area
  - Open lawns for yoga and meditation
- Ground level pet-walking area
- 5. Childrens' play area