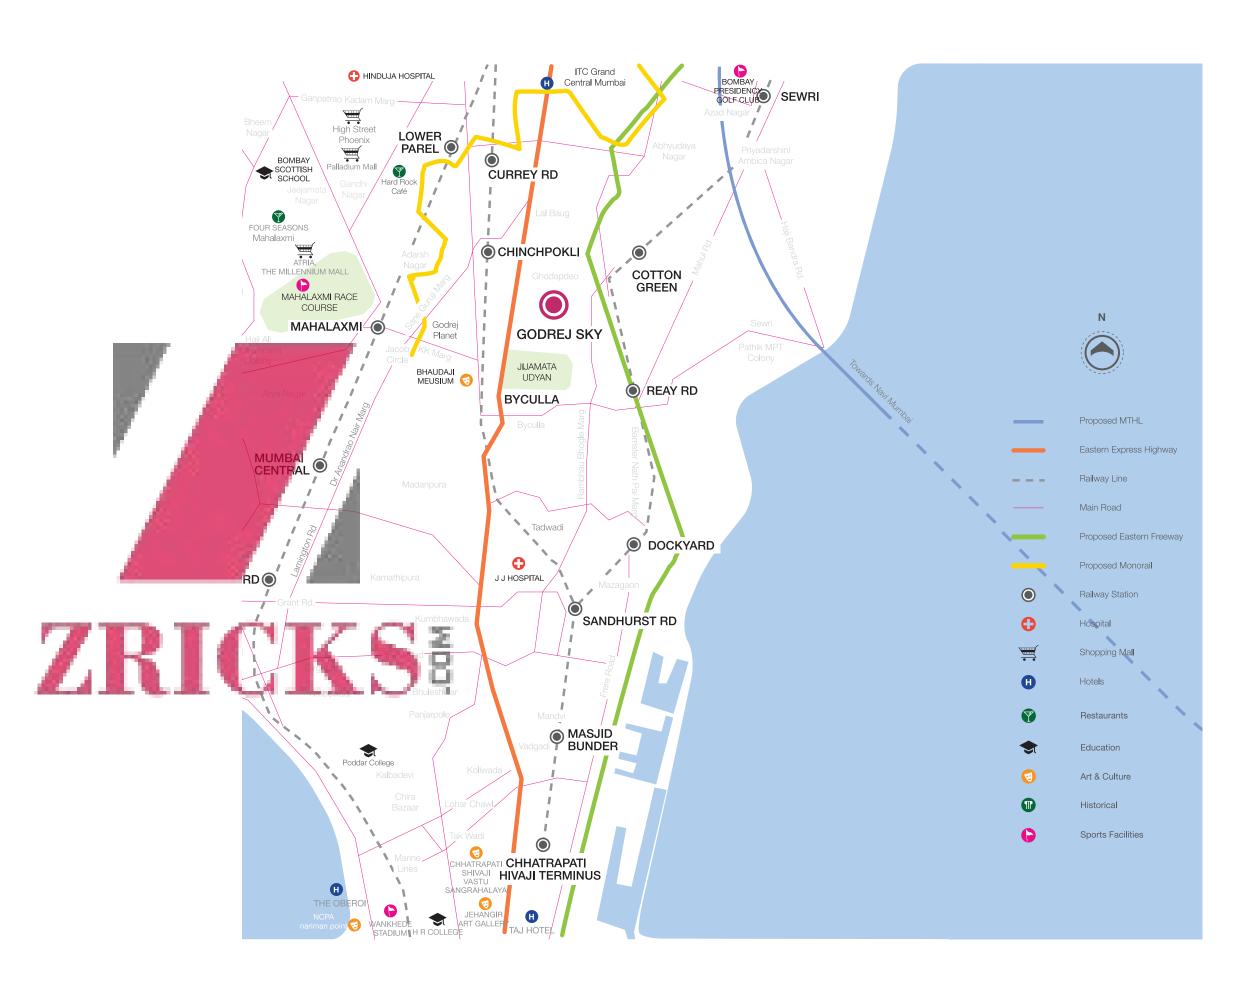

## ABOVE ALL LOCATION

www.Zricks.com

The neighbourhood of Byculla has a distinctive character that sets it apart. On one hand, it retains its historical charm, while on the other hand, it keeps up with Mumbai's fast-paced march towards a brighter tomorrow. Godrej Sky is located in the heart of this much sought-after locality in South Mumbai.

### A NEW ADDRESS A NEW PERSPECTIVE

Byculla is at the cusp of modernity and heritage. The area of historic neighbourhoods with landmarks like the Gloria Church surrounded by quaint bylanes, the zoo with its verdant greenery and the Dr. Bhau Daji Lad Museum with its treasure trove of antiques is fast becoming the city of high rises and urban bustle. Today, the skyline of Byculla resembles that of Manhattan, dotted with world-class hospitals, 5-star hotels and clubs. At the centre of it all will be Godrej Sky, a landmark of luxury living that is all set to redefine the horizon of Mumbai.

#### GODREJ SKY SITE ADDRESS

A Chunilal Mehta Compound,Harish Arjun Palav Marg,Ghodapdeo, Byculla East,Mumbai - 400027