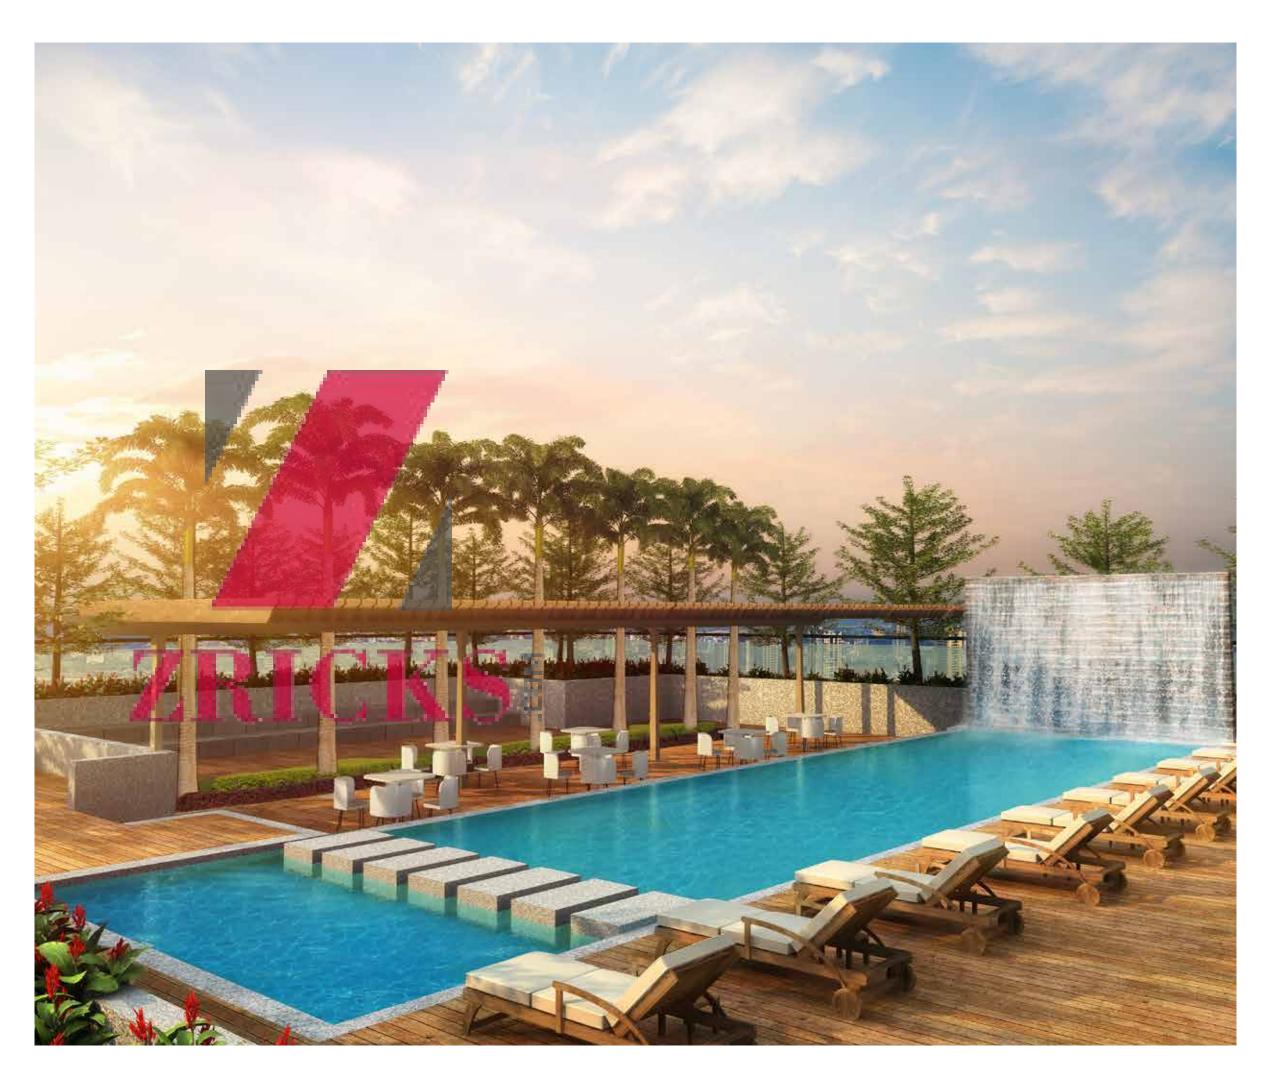

### A LEISURELY OUTDOOR LIFESTYLE

The amenities at Godrej Sky continue well into the lush, natural world. An annexe adjacent to the clubhouse will offer space for 50 - 75 guests, while a variety of outdoor facilities will allow residents of Godrej Sky to enjoy the complex's serene natural surroundings. A raised promenade featuring creative plantings, seating areas, water features and gorgeous views bring residents in close contact with the natural world around them. Volleyball courts, myriad walking paths at ground level, the shaded pool area and secluded gourmet coffee shop with wi-fi access all facilitate an invigorating interface with the outdoors.

- Outdoor pool with attached Jacuzzi
  Separate kids' pool
  Jogging track
- Multi-purpose court for volleyball and basketball
- Cricket pitch with bowling machine

- Covered vehicle drop-off area
  - Open lawns for yoga and meditation
- Ground level pet-walking area
- 5. Childrens' play area