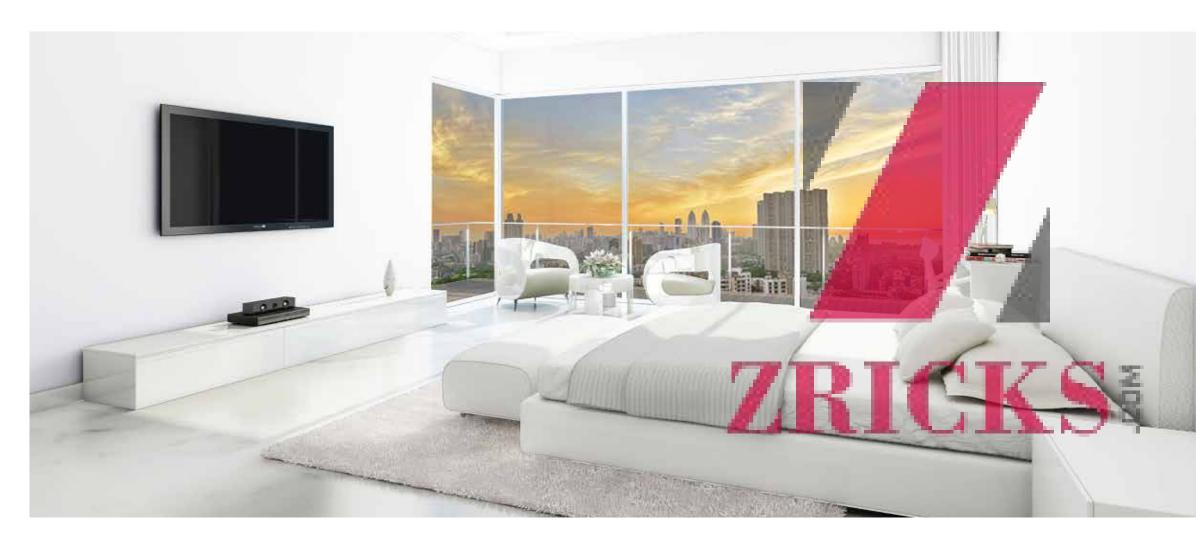

### MASTER BEDROOM

Enjoy a panoramic view of the city from the comfort of your bed. Three walls of corner connected, floor-to-ceiling windows fill the master bedrooms with light and offer spectacular panoramic views over the serene eastern harbour and the soothing greens of Byculla. A broad private terrace extends the bedroom space into the outdoors, and a spacious walk-in wardrobe keeps bedrooms neatly compartmentalised and uncluttered. A serene private suite, your master bedroom is the perfect personal retreat.